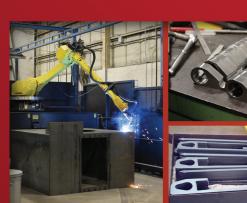

#### STRUCTURAL/PIPE WELDING

Specializing in 1/8 inch through 1" thick material, we execute aluminum, stainless steel or carbon steel welding projects with state-of-the-art manual, semi-automatic or fully automatic robotic welding equipment.

- AWS D.1.1 (Structural) and ASME Section IV (Pipe) qualified welders.
- Structural projects expedited by in-house stock, saws & fixturing
- Pipe shop is set up to efficiently fabricate carbon steel and stainless steel pipe.
- Semi-automatic weld manipulators and robotic welder produce welds at a rate and quality that is unmatched by any other process.

#### MACHINING, TOOL & DI

We tackle your machine shop projects with a skilled team, large capacity state-of-the-art CNC equipment served by overhead cranes and a large steel materials inventory. We promise high quality and the quickest possible turnaround on your machine shop projects.

- Tool, die and fixture making and repair
- We have the ability to machine parts weighing a few ounces up to 8,800 pounds.
- We stock a large selection of 1018, 304, 316, 4140 and 416 round stock and A-36 and A-572 Grade 50 plate.
- We can procure non-stock materials efficiently through our network of vendors.