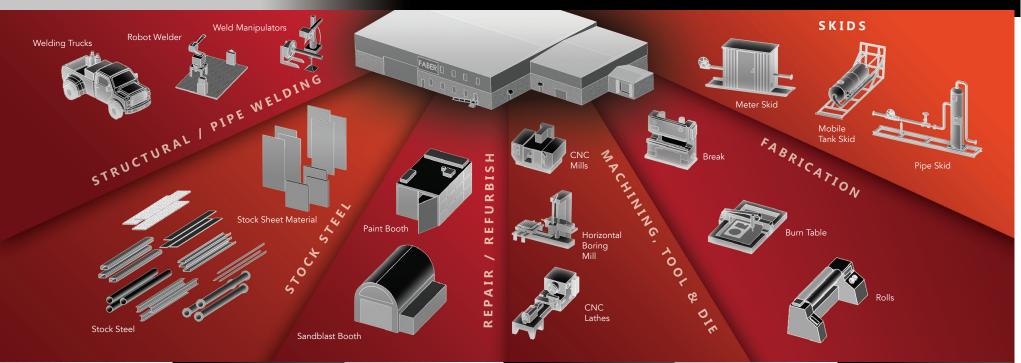

#### STRUCTURAL/PIPE WELDING

Specializing in 1/8 inch through 1" thick material, we execute aluminum, stainless steel or carbon steel welding projects with state-of-the-art manual, semi-automatic or fully automatic robotic welding equipment.

- AWS D.1.1 (Structural) and ASME Section IV (Pipe) qualified welders.
- Structural projects expedited by in-house stock, saws & fixturing
- Pipe shop is set up to efficiently fabricate carbon steel and stainless steel pipe.
- Semi-automatic weld manipulators and robotic welder produce welds at a rate and quality that is unmatched by any other process.

## STOCK STEEL

FaberFab has the area's most readily available inventory of stock steel, pipe and fittings, such as:

- Carbon Steel angle, channel, square tubing, flat bar, H and I beams
- Steel pipe 1/8" through 20" cut to length
- A572 GR50 and A-36 Carbon Steel Plate 18GA through 4"
- 4140 and Carbon Steel rounds from ½" through 5" O.D.
- Materials for handrails, grating, structural repair.

#### **REPAIR / REFURBISH**

No need to spend your budget on brand new equipment when we can make your well used items function and look like new at a fraction of the cost.

Repair services:

- Repair & resurface rolls & shafts
- Sandblasting
- Identifying stress cracks with MPI testing
- Welding up stress cracks & inspect with MPI testing
- Machining new parts
- Checking/reconditioning bores
- Priming & Painting

#### MACHINING, TOOL & DI

We tackle your machine shop projects with a skilled team, large capacity state-of-the-art CNC equipment served by overhead cranes and a large steel materials inventory. We promise high quality and the quickest possible turnaround on your machine shop projects.

- Tool, die and fixture making and repair
- We have the ability to machine parts weighing a few ounces up to 8,800 pounds.
- We stock a large selection of 1018, 304, 316, 4140 and 416 round stock and A-36 and A-572 Grade 50 plate.
- We can procure non-stock materials efficiently through our network of vendors.

#### FABRICATION

At FaberFab, fabrication is the art of combining pipe, plate, structural shapes and vendor supplied components with our capabilities to burn, cut, saw, machine, bend, roll, form, weld and finish to make the things you need in a efficient and timely manner.

- Quick turn around
- High quality
- No job is too small or too large
- Walk in customers welcome.

### SKIDS

•

We can provide modular skids for many applications, including:

- Chemical Process
- Natural Gas Metering
- Water Metering, Treatment
  & Filtration
- Fuel Oil Pumping and Filtration
- Natural Gas, Digester Gas, or Landfill Gas Regulation, Control and Conditioning